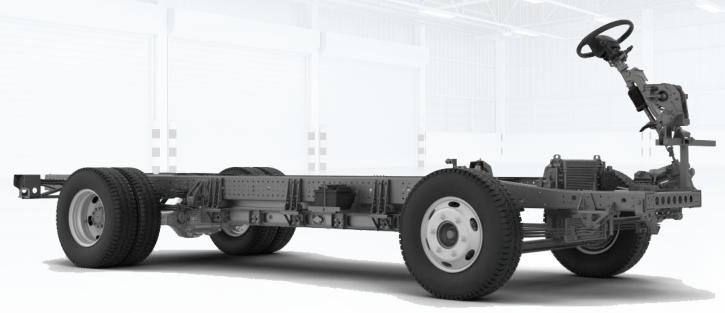

## e-Chassis Platform

Innovation, safety and sustainability are at the forefront of RIDE's purpose-built designs. Leverage the adaptable, multifaceted RIDE stripped chassis as the foundation of constructing your dream vehicle, providing an extensive array of customization possibilities to meet your individualized specifications.

## RC-S4 (Stripped Chassis) / RC-C4 (Cab Chassis)

2026 Year Class 3/4 Class Brake Hydraulic

**GVWR** 11,000 lbs. / 14,330 lbs.

Payload Up to 9,500 lbs. Range<sup>1</sup> Up to 165 miles

Battery Capacity<sup>2</sup> 80/90/100/132(kWh) Wheelbase 138 in. / 158 in. / 176 in.