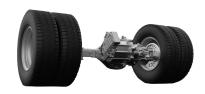

## e-Chassis Platform

Innovation, safety and sustainability are at the forefront of RIDE's purpose-built designs. Leverage the adaptable, multifaceted RIDE stripped chassis as the foundation of constructing your dream vehicle, providing an extensive array of customization possibilities to meet your individualized specifications.

## RC-S4 (Stripped Chassis) / RC-C4 (Cab Chassis)

2026 Year Class 3/4 Class Brake Hydraulic

**GVWR** 11,000 lbs. / 14,330 lbs.

Payload Up to 9,500 lbs. Range<sup>1</sup> Up to 165 miles

Battery Capacity<sup>2</sup> 80/90/100/132(kWh) Wheelbase 138 in. / 158 in. / 176 in.

Max Charging<sup>3</sup> 150 kW Powertrain e-Axle