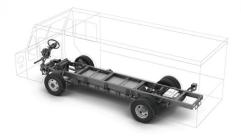

## e-Chassis Platform

Innovation, safety and sustainability are at the forefront of RIDE's purpose-built designs. Leverage the adaptable, multifaceted RIDE stripped chassis as the foundation of constructing your dream vehicle, providing an extensive array of customization possibilities to meet your individualized specifications.

## RC-S4 (Stripped Chassis) / RC-C4 (Cab Chassis)

2026 Year Class 3/4 Class Brake Hydraulic

**GVWR** 11,000 lbs. / 14,330 lbs.

Payload Up to 9,500 lbs. Range<sup>1</sup> Up to 165 miles

Battery Capacity<sup>2</sup> 80/90/100/132(kWh) Wheelbase 138 in. / 158 in. / 176 in.