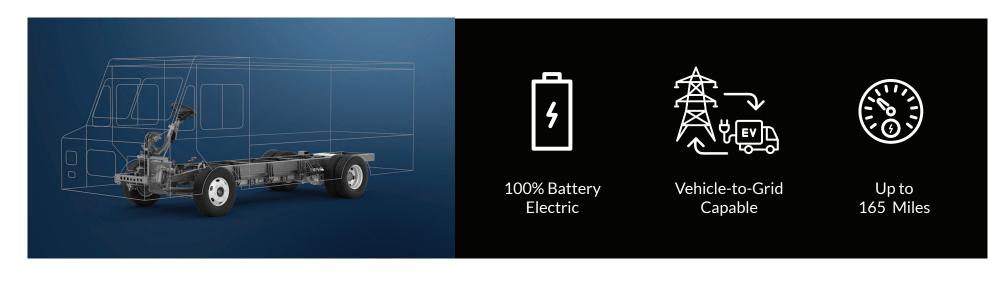

## RC-S4 (Stripped Chassis) / RC-C4 (Cab Chassis)

2026 Year Class 3/4 Class Brake Hydraulic

**GVWR** 11,000 lbs. / 14,330 lbs.

Payload Up to 9,500 lbs. Range<sup>1</sup> Up to 165 miles

Battery Capacity<sup>2</sup> 80/90/100/132(kWh) Wheelbase 138 in. / 158 in. / 176 in.

Max Charging<sup>3</sup> 150 kW Powertrain e-Axle